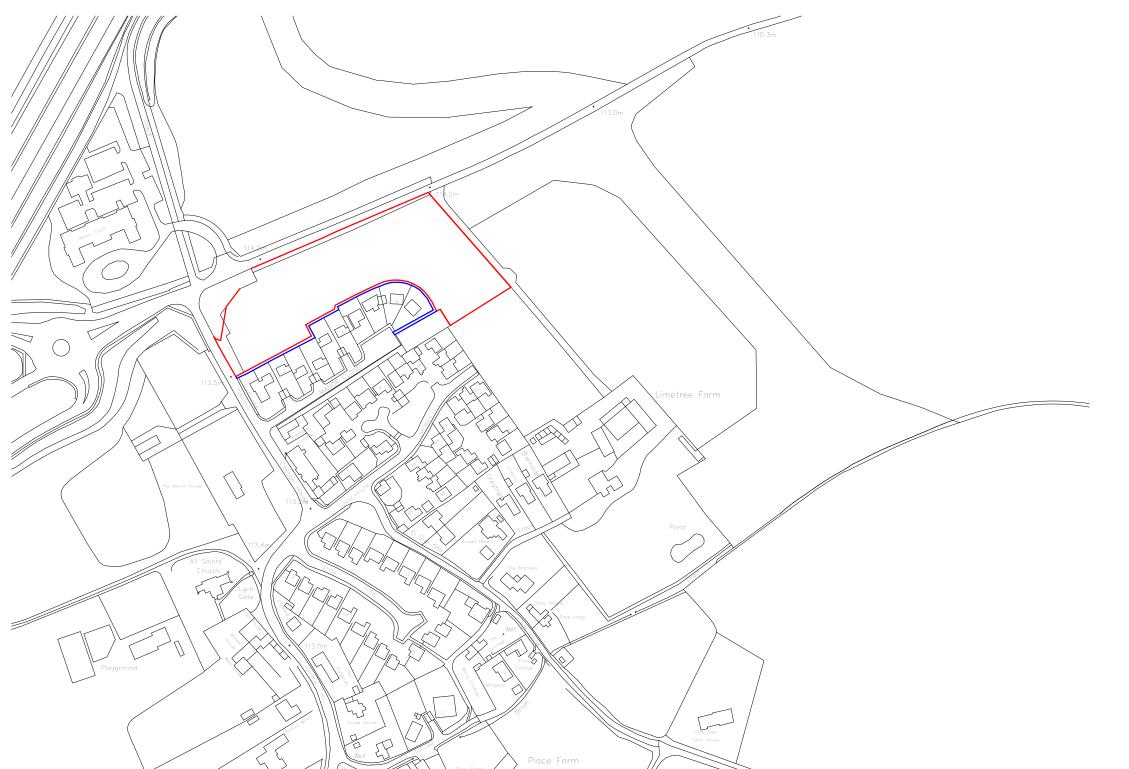

## Appendix 1

**LOCATION PLAN** 

1:2500

NOTE:
ALL DIMENSIONS MUST BE CHECKED ON SITE AND NOT SCALED FROM THIS
DRAWING.
FOR USE IN PRECISE NAMED LOCATION ONLY. COPYRIGHT RESERVED.

06/05/16 AMENDMENTS TO BOUNDARY

#### LOCATION

Residential development at land adjacent to Manor Close, Chilton

drawing title LOCATION PLAN

SEVILLE DEVELOPMENTS LTD

first issued 03/05/16

scale 1:2500 @ A3

16011 - L0003 - A

The Studio, 70 Church Road, Wheatley, Oxford, OX33 1LZ 01865 873936 | info@andersonorr.com|www.andersonorr.com

NOTE:
ALL DIMENSIONS MUST BE CHECKED ON SITE AND NOT SCALED FROM
THIS DRAWING.
FOR USE IN PRECISE NAMED LOCATION ONLY. COPYRIGHT RESERVED.