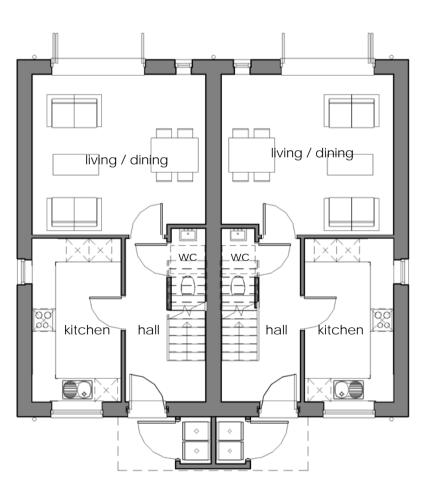

16011 - PP2310 - A

The Studio, 70 Church Road, Wheatley, Oxford, OX33 1LZ 01865 873936 | info@andersonorr.com | www.andersonorr.com

Ground Floor Area- 40m²

PLANNING

project title
Residential development at land adjacent to Manor Close, Chilton drawing title
PROPOSED 2 BED UNIT - (units 9-10)