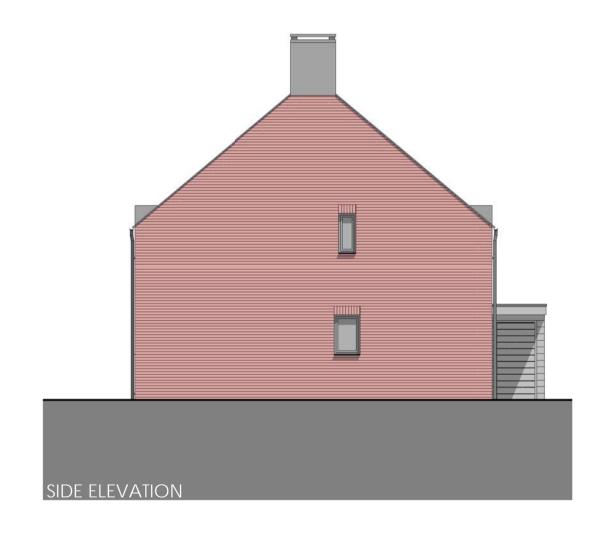

# PLANNING project title

project title
Residential development at land adjacent to Manor Close, Chilton
drawing title
PROPOSED 4 BED UNIT - 001
client name
SEVILLE DEVELOPMENT
first issued drawn scale

first issued 09/03/16 CT 1:100 @ A1 1:00/drawing no/revision 16011 - PP4010 -

The Studio, 70 Church Road, Wheatley, Oxford, OX33 1LZ 01865 873936 | info@andersonorr.com| www.andersonorr.com