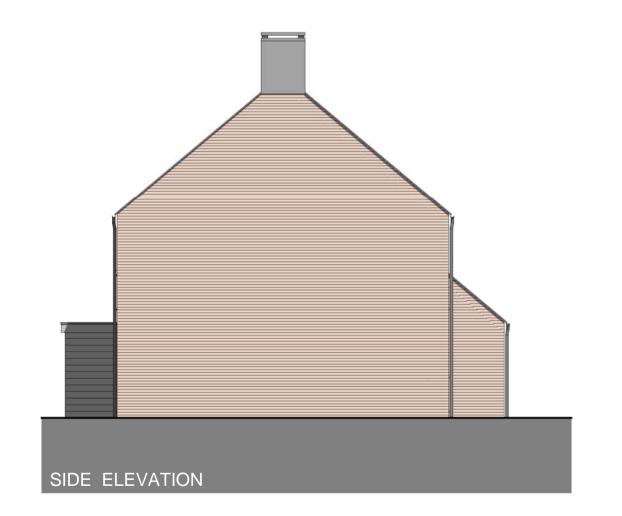

# PLANNING project title

project title
Residential development at land adjacent to Manor Close, Chilton
drawing title
PROPOSED 4 BED UNIT - 001
client name
SEVILLE DEVELOPMENT
first issued drawn scale

first issued 09/03/16 CT 1:100 @ A1 1:00/drawing no/revision 16011 - PP4010 -