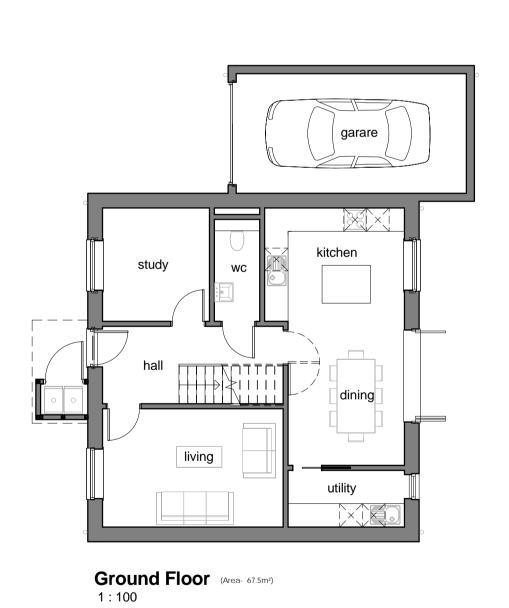

First Floor (Area- 67.5m²) 1:100

revision date description

# PLANNING project title

project title
Residential development at land adjacent to Manor Close, Chilton
drawing title
PROPOSED 4 BED UNIT - 001
client name
SEVILLE DEVELOPMENT
first issued drawn scale

first issued 09/03/16 CT 1:100 @ A1 1:00/drawing no/revision 16011 - PP4010 -

The Studio, 70 Church Road, Wheatley, Oxford, OX33 1LZ 01865 873936 | info@andersonorr.com| www.andersonorr.com