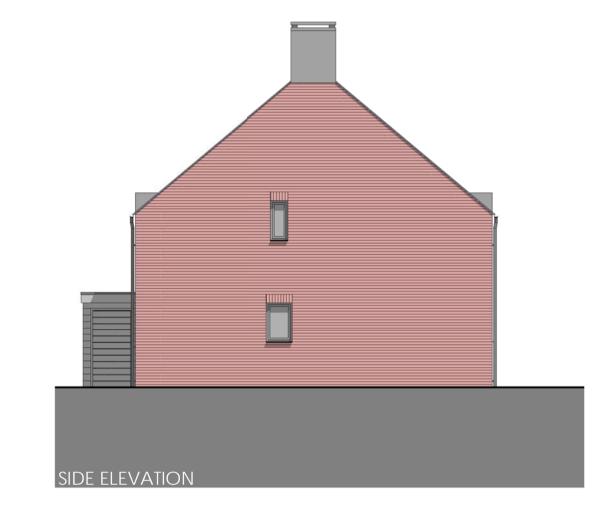

# PLANNING project title

project title
Residential development at land adjacent to Manor Close, Chilton
drawing title
PROPOSED 4 BED UNIT - 001
client name
SEVILLE DEVELOPMENT
first issued drawn scale

first issued 09/03/16 CT 1:100 @ A1 1:00/drawing no/revision 16011 - PP4010 -