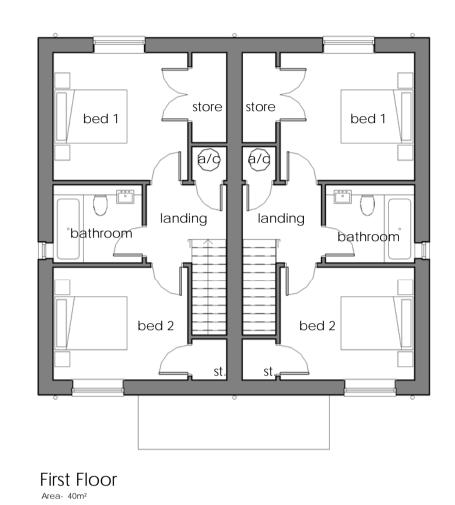

16011 - PP2310 - A

The Studio, 70 Church Road, Wheatley, Oxford, OX33 1LZ 01865 873936 | info@andersonorr.com | www.andersonorr.com

Ground Floor Area- 40m²

PLANNING

project title
Residential development at land adjacent to Manor Close, Chilton drawing title
PROPOSED 2 BED UNIT - (units 9-10)