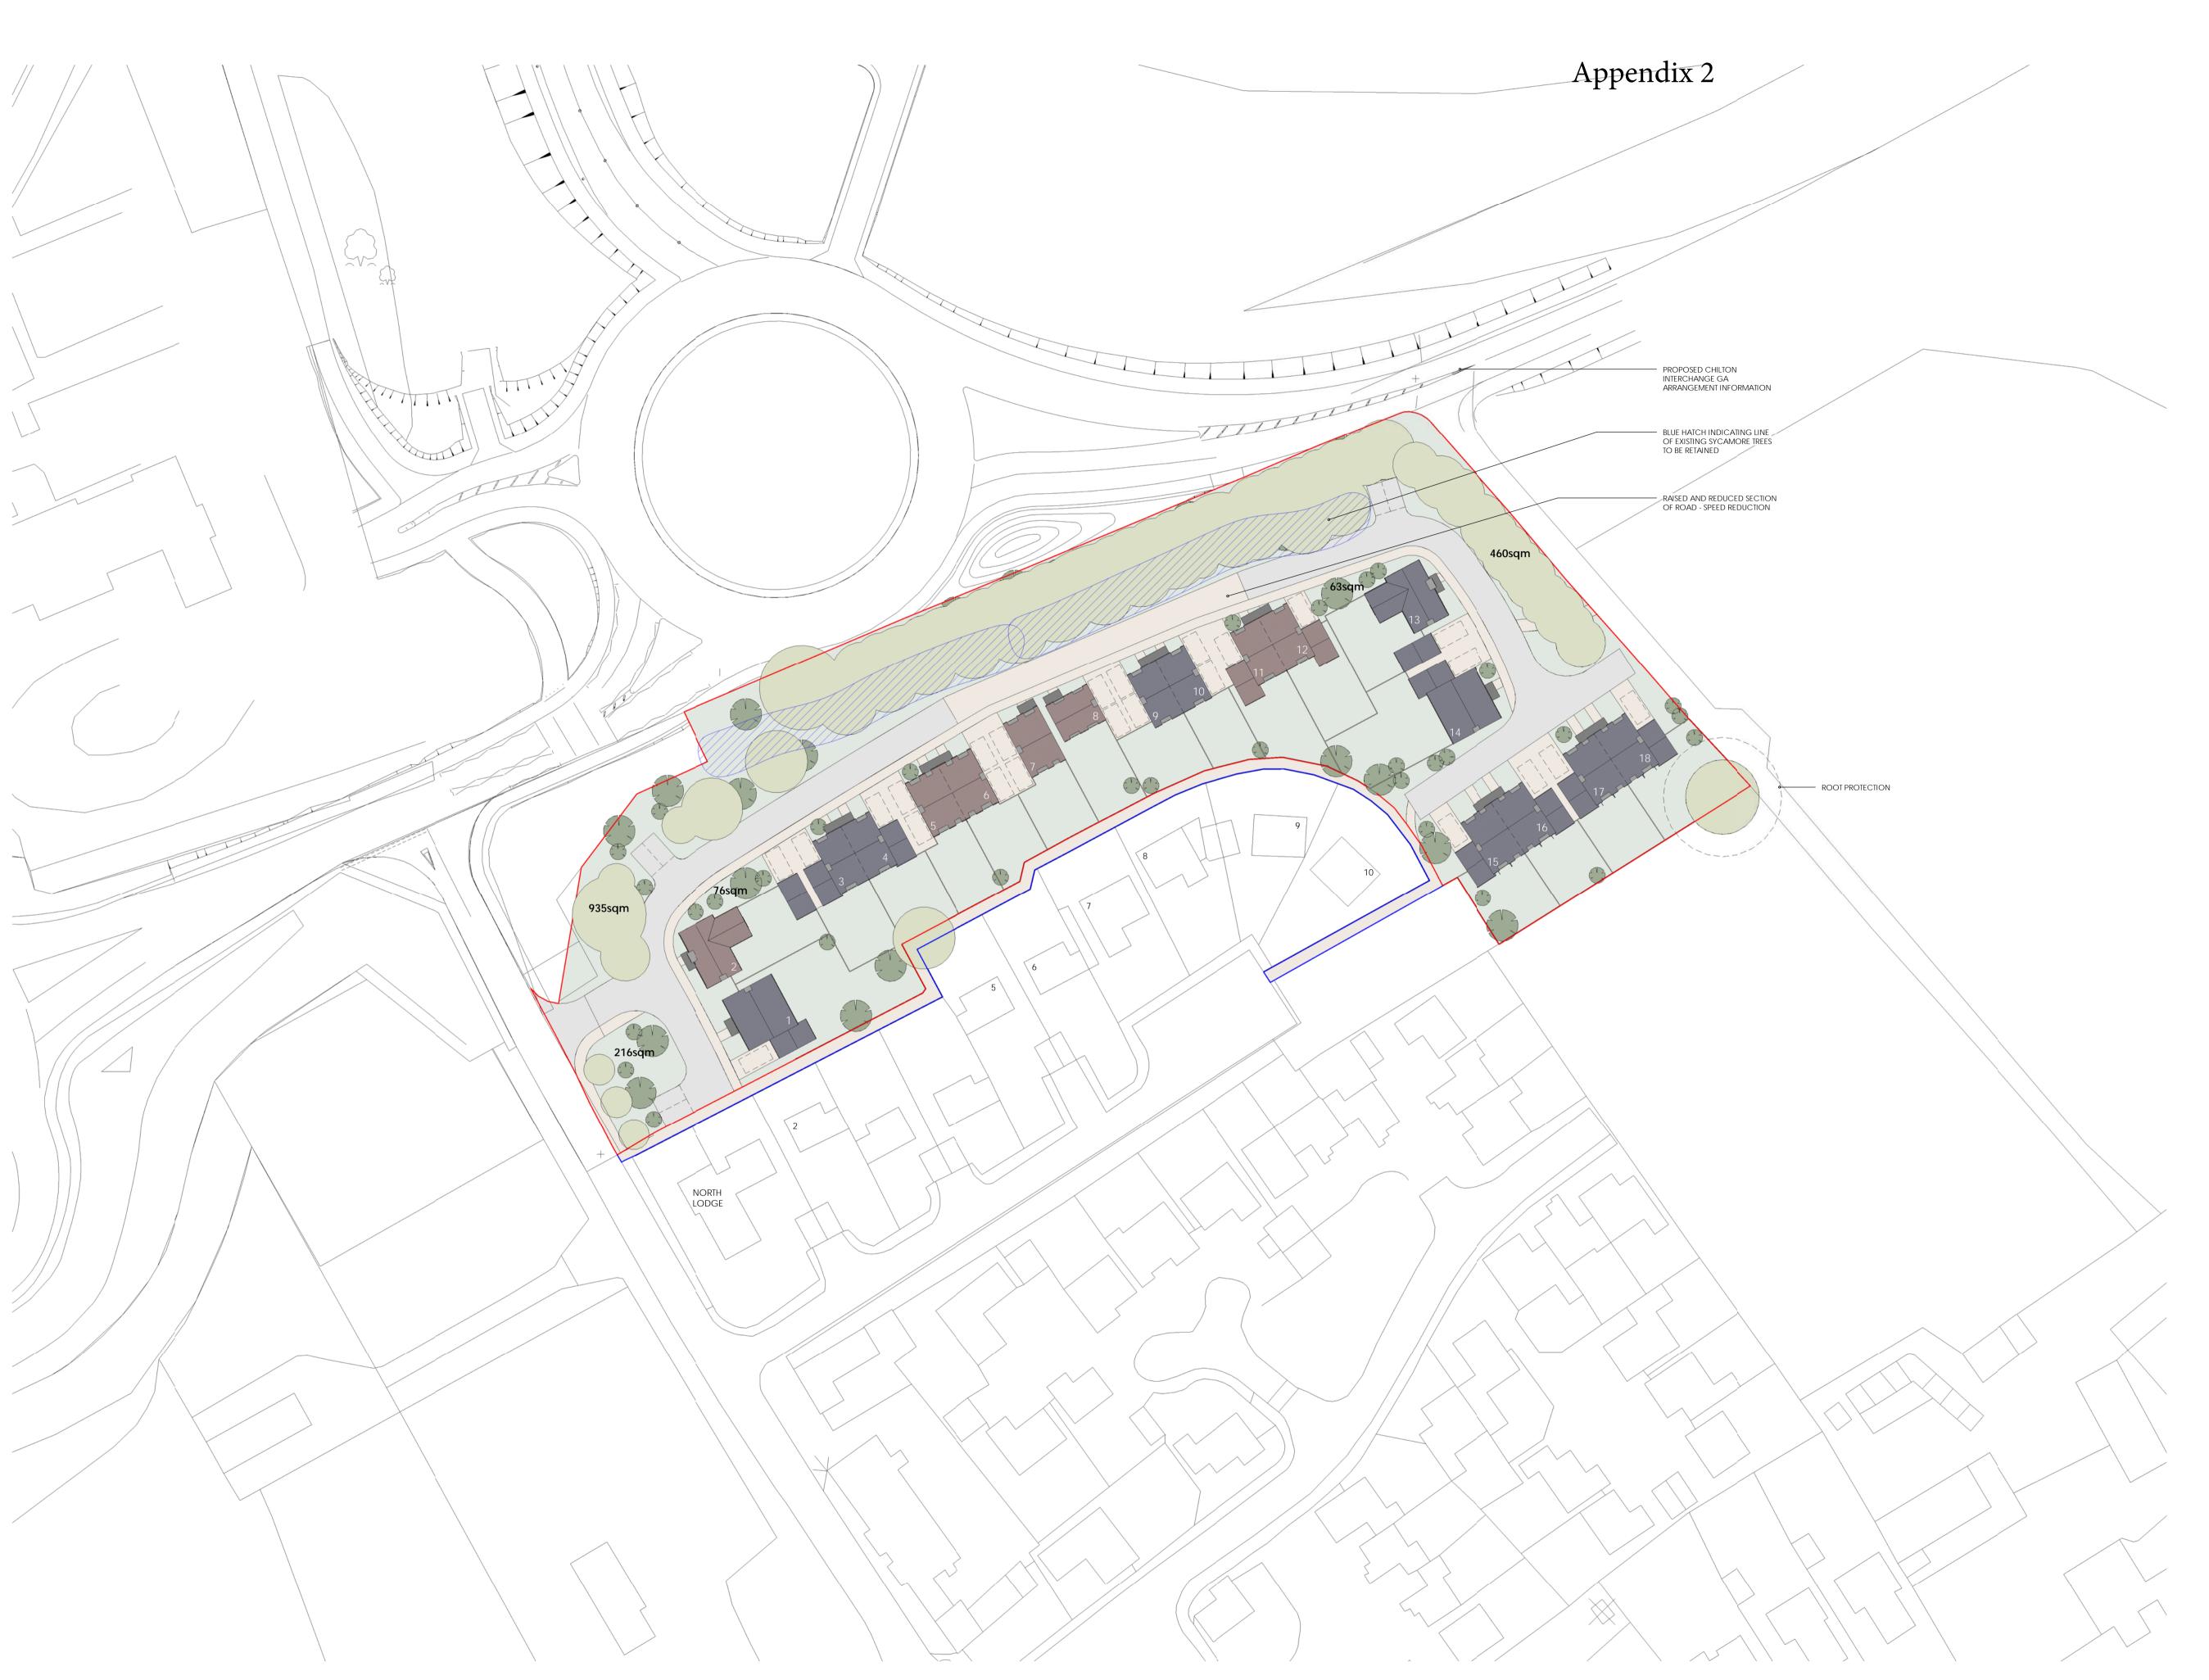

#### ACCOMMODATION SCHEDULE

Market 4BED 4 (units 1, 2, 13, 14) (GIFA 135/138sqm) 3BED 4 (units 15 - 18) (GIFA 96sqm) 2BED 4 (units 3, 4, 11, 12) (GIFA 80sqm)

Affordable 3BED 3 (units 5, 6, 7) (GIFA 96sqm) 2BED 3 (GIFA 76/80sqm) (units 8, 9, 10)

### TOTAL 18 UNITS

Total Site Area 9721sqm 15% of Total Site 1458sqm POS Space provided 1750sqm

F 22/08/16 INFORMATION FROM THE GA ARRANGEMENT FOR CHILTON INTERCHANGE ADDED.

E 27/07/16 AMENDMENTS FOLLOWING PLANNING CONSULTANT COMMENTS

D 26/07/16 SITE UPDATED FOLLOWING CONSULTANT AND PLANNING COMMENTS.

C 04/05/16 AMENDMENTS TO PARKING & UNIT 3

B 21/04/16 AMENDMENTS FOLLOW DESIGN TEAM MEETING

A 01/03/16 AMENDMENTS FOLLOWING PLANNING CONSULTANT COMMENTS.

revision date description

#### PLANNING

project title Residential development at land adjacent to Manor Close, Chilton drawing title
PROPOSED SITE PLAN

client name
SEVILLE DEVELOPMENTS LTD

first issued drawn scale 24/02/16 CT 1:500 @ A1

16011 - PP0010 - F The Studio, 70 Church Road, Wheatley, Oxford, OX33 1LZ 01865 873936 | info@andersonorr.com | www.andersonorr.com

First Floor Area - 38m²

**Ground Floor** Area - 38m²

NOTE:
ALL DIMENSIONS MUST BE CHECKED ON SITE AND NOT SCALED FROM
THIS DRAWING.
FOR USE IN PRECISE NAMED LOCATION ONLY. COPYRIGHT RESERVED.