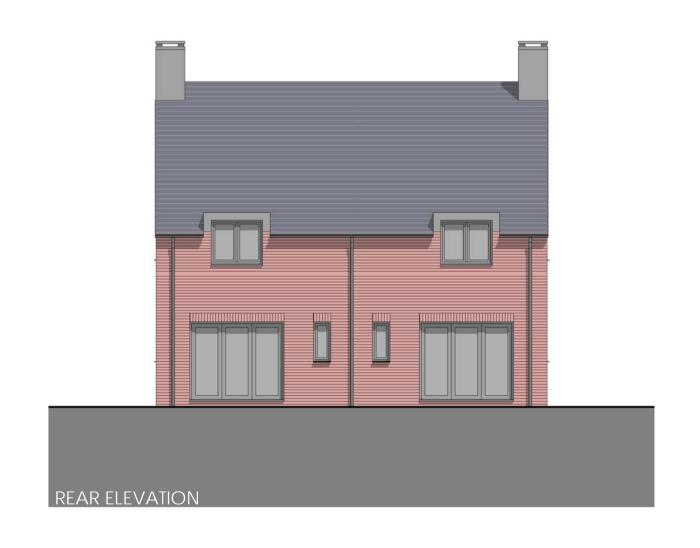

# PLANNING project title

project title
Residential development at land adjacent to Manor Close, Chilton
drawing title
PROPOSED 4 BED UNIT - 001
client name
SEVILLE DEVELOPMENT
first issued drawn scale

first issued 09/03/16 CT 1:100 @ A1 1:00/drawing no/revision 16011 - PP4010 -

The Studio, 70 Church Road, Wheatley, Oxford, OX33 1LZ 01865 873936 | info@andersonorr.com| www.andersonorr.com