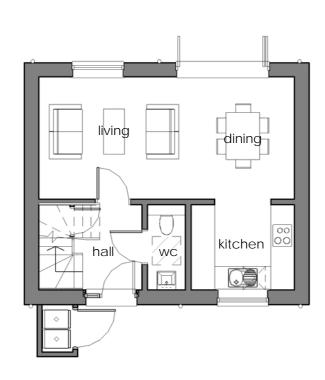

#### PLANNING

Residential development at land adjacent to Manor Close, Chilton drawing title
PROPOSED 2 BED UNIT - DETACHED

SEVILLE DEVELOPMENT LTD

first issued 25/07/16 CT scale 1:100 @ A2 iob/drawing no/revision

16011 - PP2310 - A

The Studio, 70 Church Road, Wheatley, Oxford, OX33 1LZ 01865 873936 | info@andersonorr.com | www.andersonorr.com

Ground Floor Area- 40m²

PLANNING

project title
Residential development at land adjacent to Manor Close, Chilton drawing title
PROPOSED 2 BED UNIT - (units 9-10)

client name
SEVILLE DEVELOPMENTS LTD

first issued
07/03/16
CT
1:100 @ A1

iob/drawing no/revision
16011 - PP2410 
The Studio, 70 Church Road, Wheatley, Oxford, OX33 1LZ
01865 873936 | info@andersonorr.com | www.andersonorr.com