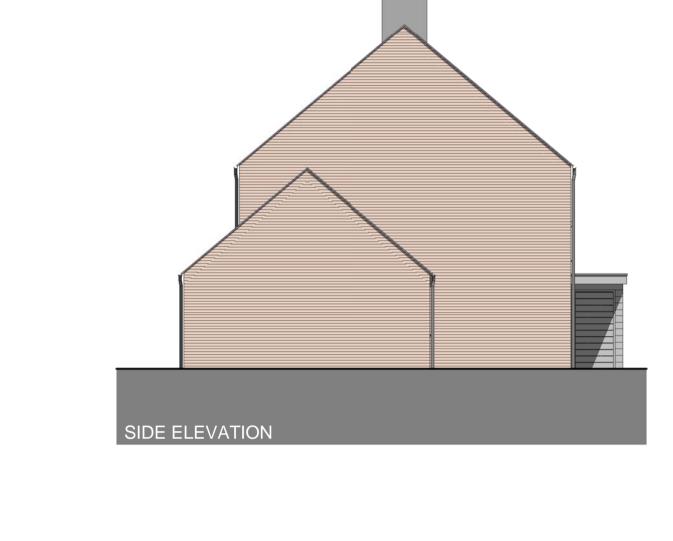

# PLANNING project title

project title
Residential development at land adjacent to Manor Close, Chilton
drawing title
PROPOSED 4 BED UNIT - 001
client name
SEVILLE DEVELOPMENT
first issued drawn scale

first issued 09/03/16 CT 1:100 @ A1 1:00/drawing no/revision 16011 - PP4010 -