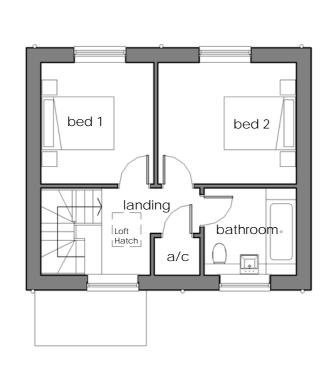

#### PLANNING

Residential development at land adjacent to Manor Close, Chilton drawing title
PROPOSED 2 BED UNIT - DETACHED

SEVILLE DEVELOPMENT LTD

first issued 25/07/16 CT scale 1:100 @ A2 iob/drawing no/revision

16011 - PP2310 - A

The Studio, 70 Church Road, Wheatley, Oxford, OX33 1LZ 01865 873936 | info@andersonorr.com | www.andersonorr.com

Ground Floor Area- 40m²

PLANNING

project title
Residential development at land adjacent to Manor Close, Chilton drawing title
PROPOSED 2 BED UNIT - (units 9-10)

client name
SEVILLE DEVELOPMENTS LTD

first issued
07/03/16
CT
1:100 @ A1

iob/drawing no/revision
16011 - PP2410 
The Studio, 70 Church Road, Wheatley, Oxford, OX33 1LZ
01865 873936 | info@andersonorr.com | www.andersonorr.com