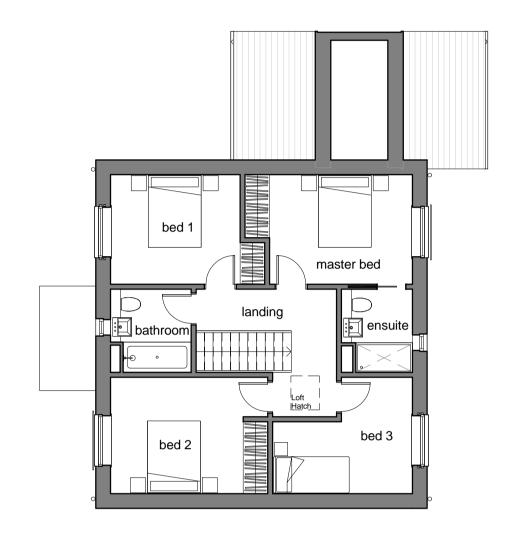

First Floor (Area- 67.5m²) 1:100

revision date description

# PLANNING project title

project title
Residential development at land adjacent to Manor Close, Chilton
drawing title
PROPOSED 4 BED UNIT - 001
client name
SEVILLE DEVELOPMENT
first issued drawn scale

first issued 09/03/16 CT 1:100 @ A1 1:00/drawing no/revision 16011 - PP4010 -

The Studio, 70 Church Road, Wheatley, Oxford, OX33 1LZ 01865 873936 | info@andersonorr.com| www.andersonorr.com